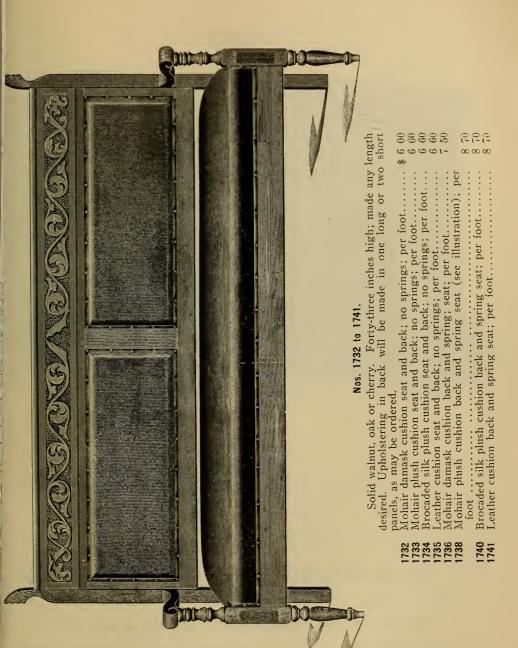

#### Kneeling Cushions.

NOTE.-Every Lodge should possess a Kneeling Cushion. It will be appreciated by every C--; and should be regarded as one of the essential articles of an outfit.

#### Kneeling Cushion No. 58.

| 58 | Kneeling Cushion, medium size, made of velvet; see illustration   | \$ 1 | . 3 | 5 |
|----|-------------------------------------------------------------------|------|-----|---|
| 59 | Kneeling Cushion, large size, made of velvet, similar to No. 58   | 3    | 5   | 0 |
| 60 | Kneeling Cushion, imitation walnut base with upholstered cushion, |      |     |   |
|    | covered with black cloth                                          | 1    | . 7 | 5 |

|    | Kneeling Cushions Nos. 61, 62, and 63.                                                                             |      |    |
|----|--------------------------------------------------------------------------------------------------------------------|------|----|
| 61 | Kneeling Cushion, imitation walnut base with upholstered cushion, covered with mohair damask; (see illustration)   | \$ 2 | 00 |
| 62 | Kneeling Cushion, oak or walnut base with upholstered cushion, covered with mohair damask; see illustration        | 4    | 25 |
| 63 | Kneeling Cushion, walnut or oak base with upholstered cushion, covered with silk or mohair plush; see illustration | 5    | 00 |
|    | Extra large Cushions made to order.                                                                                |      |    |